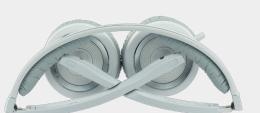

## Features

- Closed design blocks ambient noise
- Advanced Duofol<sup>™</sup> transducer system pumps out rich, lifelike audio
- Single-sided cable eliminates tangles handling
- Integrated volume control
- Steel-reinforced headband enhances durability
- Fold and flip design collapses for compact travel
- Convenient carrying pouch included
- Optimized for portable audio including MP3 players, iPod, iPhone, netbooks and other electronics with a headphone plug